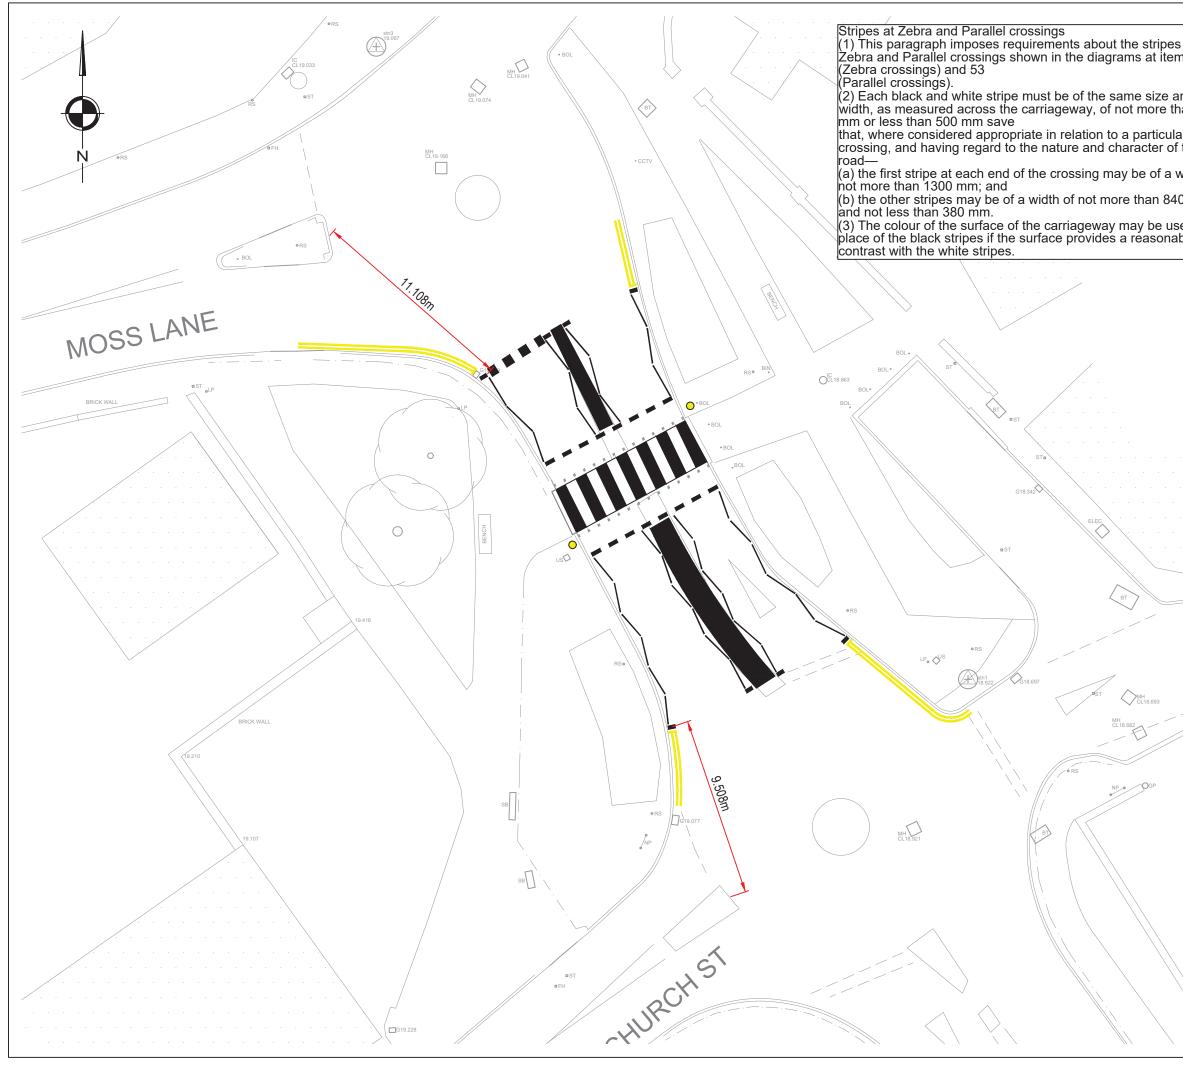

| Ins 52       1. ALL DIMENSIONS ARE IN METRES UNLESS NOTED OTHERWISE.         Ind of a an 715       2. ALL LEVELS ARE IN METRES RELATED TO ORDNANCE DATUM NEWLYN (OD) UNLESS NOTED OTHERWISE.         Inr       3. ALL COORDINATED ARE IN METRES RELATED TO ORDNANCE SURVEY NATIONAL GRID.         Inr       4. ALL MATERIALS AND WORKMANSHIP WILL BE AS DEFINED IN THE SPECIFICATION UNLESS NOTED OTHERWISE.         Inr       5. THIS DRAWING IS TO BE READ IN CONJUNCTION WITH ALL DRAWINGS AND DOCUMENTATION ASSOCIATED WITH THE